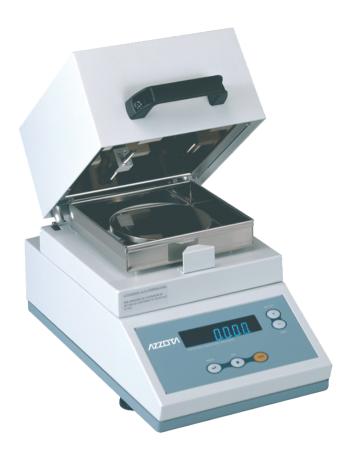

## Features

Heater with internal covering in stainless steel, 2 quartz twin lamps
HEREAUS for a high reliability and high operation durability

- Temperature range from 50°C to 160°C division 1°C
- Thermic response time from 50°C to 100°C in approx.
   one minute
- Operating mode with settable time from 1 to 99 minutes
- Auto-stop operating mode with value of loss that can be set from 0.1% to 99.9%
- Moisture indication 0.01% to 100.00%
- Indication of dry remaining from 100.00% to 0.01%
- Drying precision ±1%
- Fluorescence display at high brightness and contrast
- Serial interface RS232
- Calibration weight

## Specifications

| Model                           | MTR160                                  |
|---------------------------------|-----------------------------------------|
| Calibration                     | External                                |
| Capacity Range                  | 160g                                    |
| Resolution                      | 0.001g (1mg)                            |
| Repeatability                   | 0.0005g                                 |
| Linearity                       | ±0.002g (2mg)                           |
| Resp. Time                      | ≤2 sec.                                 |
| Operating Temp. Range           | +5°C ~ +35°C                            |
| Sensitivity drift +10°C ~ +30°C | ±4 ppm/°C                               |
| Temperature control             | Microprocessor                          |
| Heating Time                    | 1 Min. from 50°C to 100°C               |
| Heater Temperature              | 50°C to 160°C                           |
| Interface                       | RS232                                   |
| Pan size                        | 110mm                                   |
| Line Voltage                    | Battery or 230/115V±15% ~ 50/60Hz[VA 9] |
| Dimension                       | 8 x 14 x 10 inch / 194 x 347 x 247 mm   |
| Weight                          | 22.5 lbs / 10 kg                        |